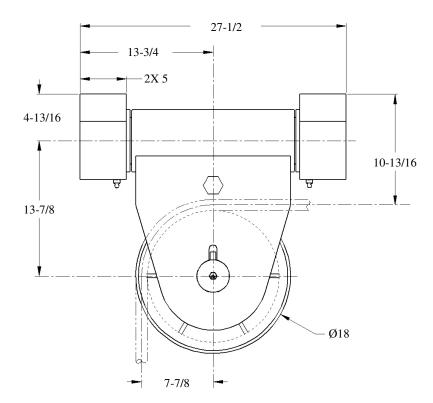

## **MODEL 518**



## **STANDARD FEATURES**

- Designed for Breaking Strength of 1-1/2" (38 mm) EIPS Wire Rope, 228,000 LBS, with 90° Wrap on the Sheave and ±90° Swivel
- Cast Steel Sheave with Hardened Rope Groove for Longer Life
- Grease Lubricated Bronze Bearings in Swivelhead
- Sealed Tapered Roller Bearings in Sheave
- Bolt Down Mounting Base
- Epoxy Primer Coating

## **OPTIONAL FEATURES**

- Customized Design to Suit Your Application
- Seawater Lubricated Bearings for Underwater Use
- Stainless Steel or Nylon Sheaves
- Load Monitoring System
- Three Coat Marine Paint System
- Third Party Certification





WEIGHT: 535 LBS

## Smith Berger Marine, Inc. - Mooring & Towing Solutions

7915 10<sup>th</sup> Ave. S., Seattle, WA 98108 USA Tel. 206.764.4650 - Toll Free 888.726.1688 - Fax 206.764.4653 E-mail: sales@smithberger.com - Web: www.smithberger.com

<sup>\*</sup> DIMENSIONS SUBJECT TO CHANGE WITHOUT NOTICE\*