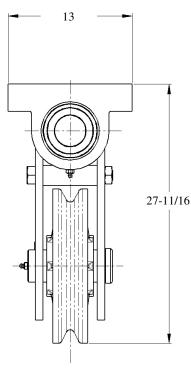

## **MODEL 518**



## **STANDARD FEATURES**

- Designed for Breaking Strength of 1-1/2" (38 mm) EIPS Wire Rope, 228,000 LBS, with 90° Wrap on the Sheave and ±90° Swivel
- Cast Steel Sheave with Hardened Rope Groove for Longer Life
- Grease Lubricated Bronze Bearings in Swivelhead
- Sealed Tapered Roller Bearings in Sheave
- Bolt Down Mounting Base
- Epoxy Primer Coating

## **OPTIONAL FEATURES**

- Customized Design to Suit Your Application
- Seawater Lubricated Bearings for Underwater Use
- Stainless Steel or Nylon Sheaves
- Load Monitoring System
- Three Coat Marine Paint System
- Third Party Certification





WEIGHT: 535 LBS

## Smith Berger Marine, Inc. - Mooring & Towing Solutions

7915 10<sup>th</sup> Ave. S., Seattle, WA 98108 USA Tel. 206.764.4650 - Toll Free 888.726.1688 - Fax 206.764.4653 E-mail: sales@smithberger.com - Web: www.smithberger.com

<sup>\*</sup> DIMENSIONS SUBJECT TO CHANGE WITHOUT NOTICE\*